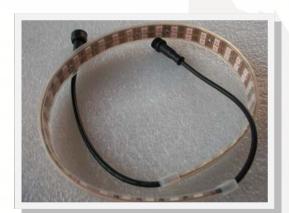

## LED STRIP 18W/M

Part #- 110-5050-140-18 - 110VAC 127-5050-140-18 - 127VAC

220-5050-140-18 - 220VAC

Features:

1. Voltage: AC110/127/220V. (No Driver Necessary)

2. LED quantity. 140pcs SMD5050 LED per Meter

3. Power Consumption: 18W/Meter

4. Current: 40mA per Meter

5. Luminous: 1915 Lumens per Meter Super Brightness (See Table Below)

6. Can be cut every 25cm (110V/127V) & every 50cm (220V)

7. Dimension: Width -20 mm / Thickness—6mm