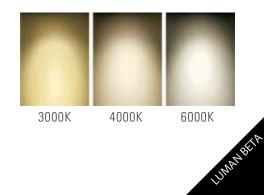

## **SPECIFICATIONS**

| Light Source<br>Base Cap<br>Materials                                     | 10W<br>CREE<br>G53<br>Die-casting aluminum / PC<br>No                                                                         |
|---------------------------------------------------------------------------|-------------------------------------------------------------------------------------------------------------------------------|
| Input Voltage<br>Luminous<br>Life Time<br>Operating Temp.<br>Colour Temp. | AC/DC 12V<br>600 lm / 650 lm / 750 lm<br>35000 Hrs (10Hrs/Day)<br>-10°C ~ 40°C<br>Warm White (3000K) /<br>Day White (4000K) / |