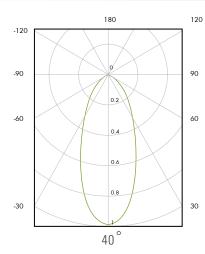

## **OPTICAL PROPERTIES - PHOTOMETRIC GRAPH**

No

AC/DC 12V Day White (4000K) /