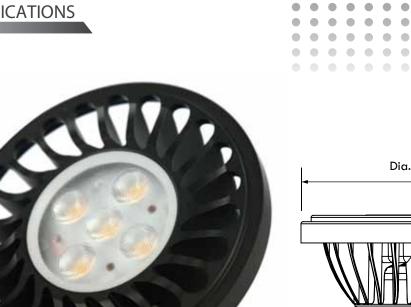

## **SPECIFICATIONS**

| Light Source<br>Base Cap<br>Materials                                     | 10W<br>CREE<br>G53<br>Die-casting aluminum / PC<br>No                                                                         |
|---------------------------------------------------------------------------|-------------------------------------------------------------------------------------------------------------------------------|
| Input Voltage<br>Luminous<br>Life Time<br>Operating Temp.<br>Colour Temp. | AC/DC 12V<br>600 lm / 650 lm / 750 lm<br>35000 Hrs (10Hrs/Day)<br>-10°C ~ 40°C<br>Warm White (3000K) /<br>Day White (4000K) / |