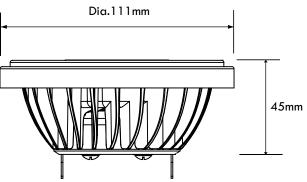

## **SPECIFICATIONS**

| Light Source<br>Base Cap<br>Materials                                     | 10W<br>CREE<br>G53<br>Die-casting aluminum / PC<br>No                                                                         |
|---------------------------------------------------------------------------|-------------------------------------------------------------------------------------------------------------------------------|
| Input Voltage<br>Luminous<br>Life Time<br>Operating Temp.<br>Colour Temp. | AC/DC 12V<br>600 lm / 650 lm / 750 lm<br>35000 Hrs (10Hrs/Day)<br>-10°C ~ 40°C<br>Warm White (3000K) /<br>Day White (4000K) / |