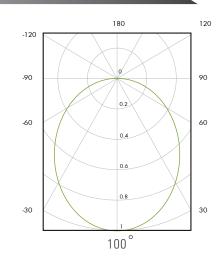

## **OPTICAL PROPERTIES - PHOTOMETRIC GRAPH**

No

AC/DC 12V Day White (4000K) /