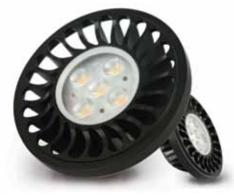

## 2012 New products AR111LED Series Upgrade the Technology by Upgrading LED!

Suitable for spot lighting in hotel, restaurant, bar, coffee house, and cabinet lighting in all kinds of locations.

\* 13W AR111 LED Lamp can replace 60-70W Halogen AR111

\* CREE LED Chip