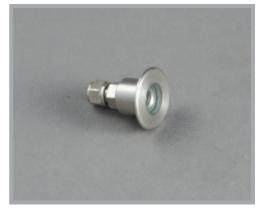

## The P4G is a small stainless steel end fitting with clear glass window for sheathed polymer fibre of 1.5mm to 2mm active diameter.

It comes fitted with a nickel-plated brass gland to allow for connection to the fibre and to prevent moisture ingress below the lens.

The P4G is suitable for use in swimming pool floors and other wet areas to give a starfield like effect, either indoors or outdoors.

It can also be used in pathways or paved areas to give a similar effect.