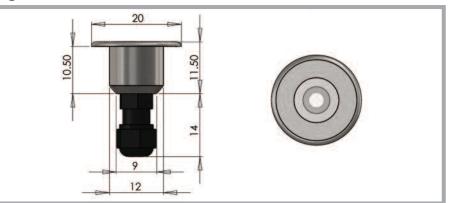

| Description        |                   |
|--------------------|-------------------|
| Glass              | Clear flat window |
| Beam angle         | 65°               |
| Material           | Stainless steel   |
| Colours available  | Natural           |
| Flange size        | 20 mm             |
| Weight             | 12 g              |
| Mounting hole size | 12 mm             |
| Ferrule size       | N/A               |
| Min. fibre size    | 1.5 mm            |
| Max. fibre size    | 2 mm              |