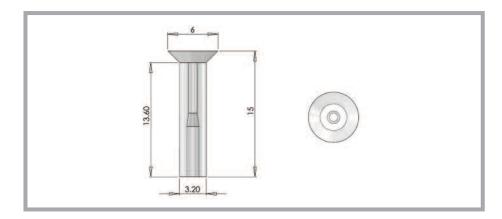

## A miniature lens made from UV stabilised polycarbonate for 1mm fibre only.

| Description        |               |
|--------------------|---------------|
| Material           | Polycarbonate |
| Colours available  | Clear         |
| Size               | 6 mm          |
| Weight             | 0.2 g         |
| Mounting hole size | 3.2 mm        |
| Fibre size         | 1 mm          |